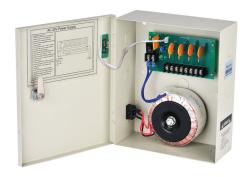

## AVA-PSW-24VAH5A-4P1 POWER DISTRIBUTION BOX

24VAC, 5 Amp, 4 Channel Power Distribution Box, AC110V

The AVA-PSW-24VAH5A-4P1 is a power distribution box with 24VAC, 5 Amp, 4 Channel Power Distribution Box, AC110V.

## **SPECIFICATIONS**

| GENERAL       |                                              |
|---------------|----------------------------------------------|
| INPUT         | AC110V (50/60Hz)                             |
| OUTPUT        | AC 24V, 5A (Up to 3A Allocation for 1 PTZ's) |
| CHANNELS      | 4 Channels                                   |
| FUSE TYPE     | PTC3A (Resettable)                           |
| CERTIFICATION | CE, FCC, ROHS                                |
| DIMENSIONS    | 9.76" x 7.91" x 3.43" (248mm x 201mm x 87mm) |